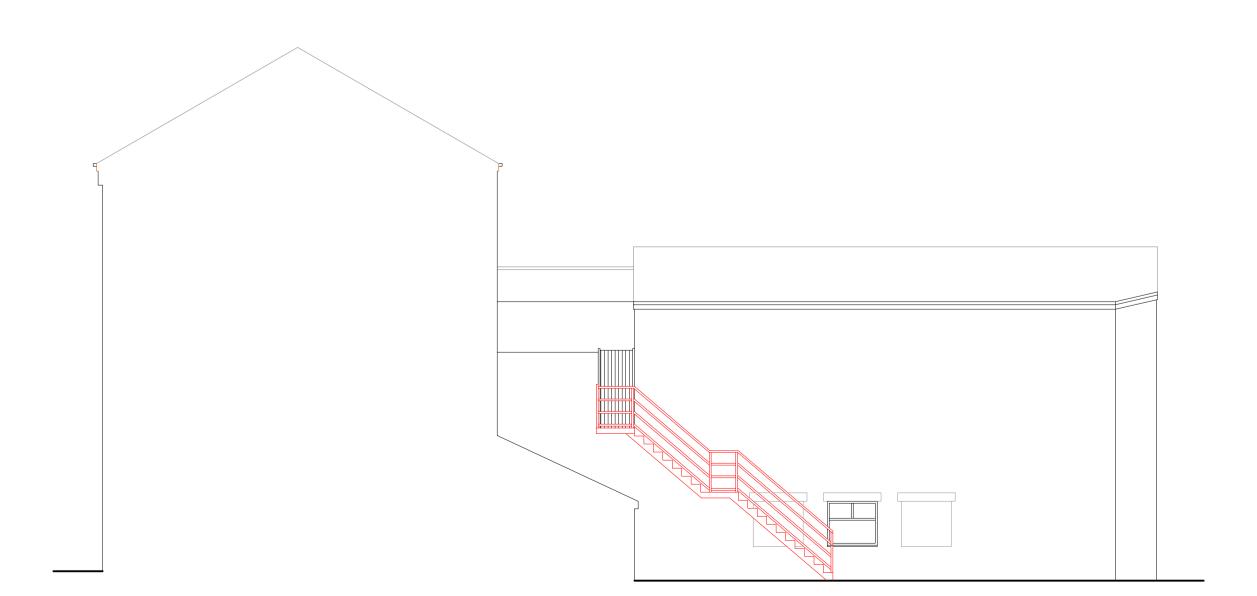

### **EXISTING NORTH FACING TERRACE ELEVATION**

**EXISTING WEST FACING ELEVATION** 

This drawing is provided as a document to gain either Planning Permission or Building Regulation approval purposes only. It is not a guarantee that Planning Permission will be granted.