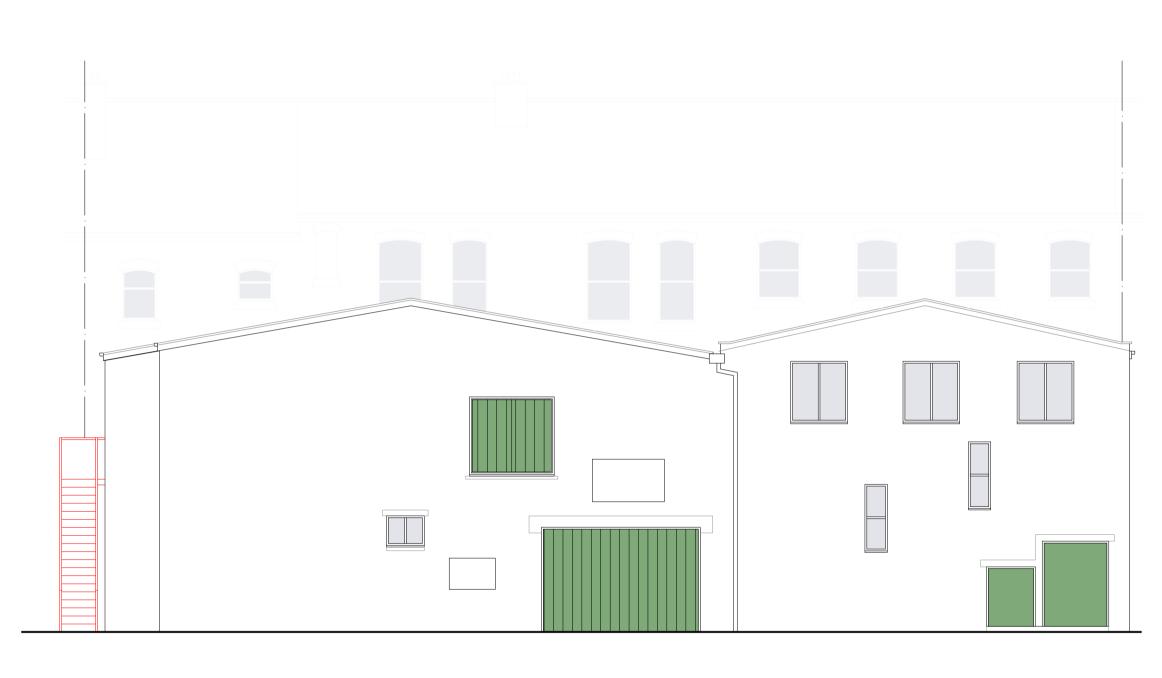

etails provided within the drawing and be familiar with both the work to be carried out in accordance with the details provided. Any stated dimension must be checked prior to any form of construction. All works and materials to comply with all relevant British Standards and carry a genuine BBA certificate. The materials specified within this drawing are a guide for the contractor as they are recognised materials with genuine BBA certificates etc. Any contractor who decides to use any different materials than that noted on the drawing must inform James Campbell Associates Ltd.

Any discrepancies discovered or items found that where not visible at the time of the initial survey should be reported to James Campbell Associates Ltd for consultation with our client.

# **CONSTRUCTION NOTES:-**



EXISTING FLEET STREET ELEVATION



# RESIDENTIAL DEVELOPMENT

#### LOCATION

# 147 - 155 Stamford Street Central Ashton Under-Lyne

|  | DRAWN:- | APW         | DRAWING NUMBER:-         |
|--|---------|-------------|--------------------------|
|  | DATE:-  | August 2022 |                          |
|  | SCALE:- | 1:100 @ A1  | 22.2851.4 <mark>B</mark> |
|  | ISSUE:- | Ω           |                          |