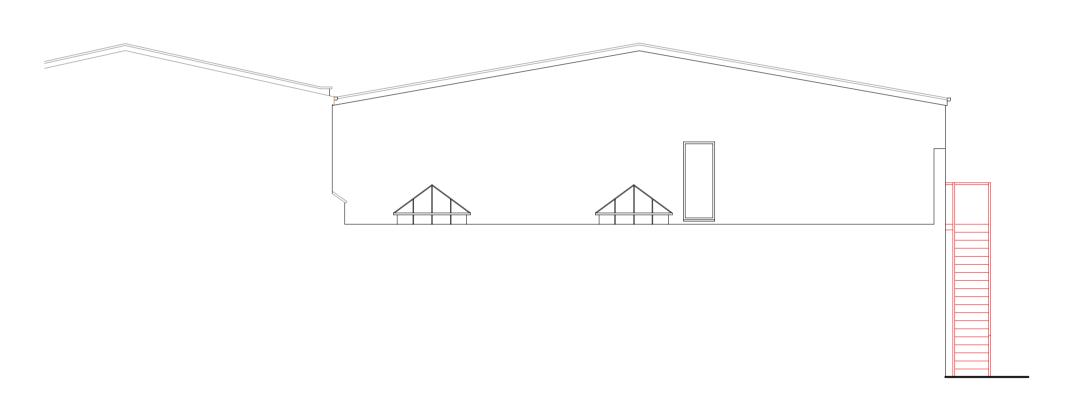

### **EXISTING NORTH FACING TERRACE ELEVATION**

**EXISTING WEST FACING ELEVATION** 

This drawing is provided as a document to gain either Planning Permission or Building Regulation approval purposes only. It is not a guarantee that Planning Permission will be granted.